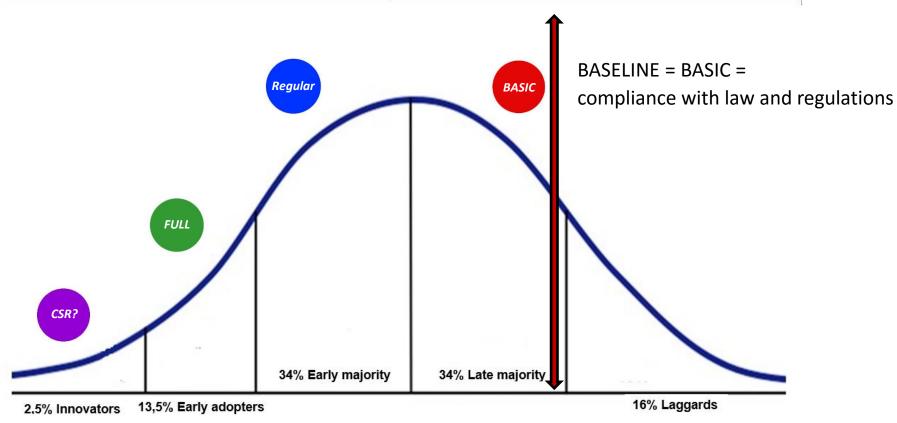

Could the certification be a growth path? My idea:

- BASIC = compliance with law and other regulations
- Regular level: ?
- **■** Full: ?
- Corporate Social Responsibility (CSR) ?

Could the certification be a growth path?

BASIC

Regular

FULL

CSR?

How can we define the different stages of the certification levels?

|         | What could be the certification levels? What is the threshold level? |
|---------|----------------------------------------------------------------------|
| BASIC   |                                                                      |
| REGULAR |                                                                      |
| FULL    |                                                                      |
| CSR     |                                                                      |