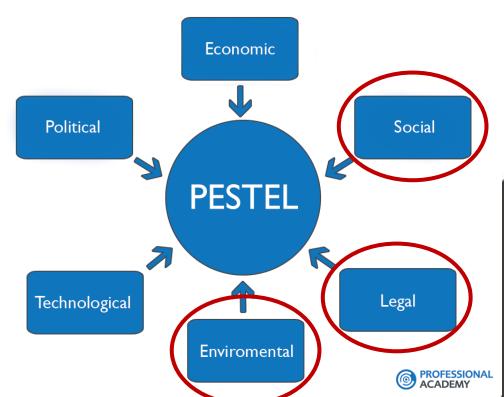

Cyber criminality

Life long learning

Every company - also in the hair & beauty sector - should deal with these kind of external factors, the so called: **DESTEP-** or **PESTEL** factors

Also about the topic: health & safety and sustainability

#### Life Cycle: Four Basic Stages

Re-drawn from the book "Universal Principles of Design" © 2003 Rockport Publishers

idea-sandbox.com

|                                      | The world we live in - the DESTEP factors (or PESTEL)  (these factors are impossible to influence) |                    |               |                                |                                                                                                                                                                                                                                                                                                                                                                                                                                                                                                                                                                                                                                                                                                                                                                                                                                                                                                                                                                                                                                                                                                                                                                                                                                                                                                                                                                                                                                                                                                                                                                                                                                                                                                                                                                                                                                                                                                                                                                                                                                                                                                                                |  |
|--------------------------------------|----------------------------------------------------------------------------------------------------|--------------------|---------------|--------------------------------|--------------------------------------------------------------------------------------------------------------------------------------------------------------------------------------------------------------------------------------------------------------------------------------------------------------------------------------------------------------------------------------------------------------------------------------------------------------------------------------------------------------------------------------------------------------------------------------------------------------------------------------------------------------------------------------------------------------------------------------------------------------------------------------------------------------------------------------------------------------------------------------------------------------------------------------------------------------------------------------------------------------------------------------------------------------------------------------------------------------------------------------------------------------------------------------------------------------------------------------------------------------------------------------------------------------------------------------------------------------------------------------------------------------------------------------------------------------------------------------------------------------------------------------------------------------------------------------------------------------------------------------------------------------------------------------------------------------------------------------------------------------------------------------------------------------------------------------------------------------------------------------------------------------------------------------------------------------------------------------------------------------------------------------------------------------------------------------------------------------------------------|--|
| Demography                           | Economics                                                                                          | Social / cultural  | Technology    | Ecology                        | Politics & society                                                                                                                                                                                                                                                                                                                                                                                                                                                                                                                                                                                                                                                                                                                                                                                                                                                                                                                                                                                                                                                                                                                                                                                                                                                                                                                                                                                                                                                                                                                                                                                                                                                                                                                                                                                                                                                                                                                                                                                                                                                                                                             |  |
|                                      | Competitors                                                                                        |                    | Clients       |                                |                                                                                                                                                                                                                                                                                                                                                                                                                                                                                                                                                                                                                                                                                                                                                                                                                                                                                                                                                                                                                                                                                                                                                                                                                                                                                                                                                                                                                                                                                                                                                                                                                                                                                                                                                                                                                                                                                                                                                                                                                                                                                                                                |  |
|                                      | company waits till to invest. Then the                                                             |                    |               |                                | These companies lac of vision and |  |
|                                      |                                                                                                    | 34% Early majority | 34% Late majo | ority                          |                                                                                                                                                                                                                                                                                                                                                                                                                                                                                                                                                                                                                                                                                                                                                                                                                                                                                                                                                                                                                                                                                                                                                                                                                                                                                                                                                                                                                                                                                                                                                                                                                                                                                                                                                                                                                                                                                                                                                                                                                                                                                                                                |  |
| 2.5% Innovators 13,5% Early adopters |                                                                                                    |                    | 16% Laggards  |                                |                                                                                                                                                                                                                                                                                                                                                                                                                                                                                                                                                                                                                                                                                                                                                                                                                                                                                                                                                                                                                                                                                                                                                                                                                                                                                                                                                                                                                                                                                                                                                                                                                                                                                                                                                                                                                                                                                                                                                                                                                                                                                                                                |  |
| High focus o                         | High focus on their surrounding                                                                    |                    |               | Low focus on their surrounding |                                                                                                                                                                                                                                                                                                                                                                                                                                                                                                                                                                                                                                                                                                                                                                                                                                                                                                                                                                                                                                                                                                                                                                                                                                                                                                                                                                                                                                                                                                                                                                                                                                                                                                                                                                                                                                                                                                                                                                                                                                                                                                                                |  |

| The world we live in - the DESTEP factors (or PESTEL)  ( these factors are impossible to be influenced) |                     |                    |                                |         |                    |
|---------------------------------------------------------------------------------------------------------|---------------------|--------------------|--------------------------------|---------|--------------------|
| Demography                                                                                              | Economics           | Social / cultural  | Technology                     | Ecology | Politics & society |
| Competitors                                                                                             |                     |                    | Clients                        |         |                    |
| 2,5% Innovators                                                                                         | 13,5% Early adopter | 34% Early majority | 34% Late major                 |         | aggards            |
| High focus on their surrounding                                                                         |                     |                    | Low focus on their surrounding |         |                    |

| The world we live in - the DESTEP factors (or PESTEL)  (these factors are impossible to influence) |           |                   |            |         |                    |
|----------------------------------------------------------------------------------------------------|-----------|-------------------|------------|---------|--------------------|
| Demography                                                                                         | Economics | Social / cultural | Technology | Ecology | Politics & society |
| Competitors                                                                                        |           | Clients           |            |         |                    |