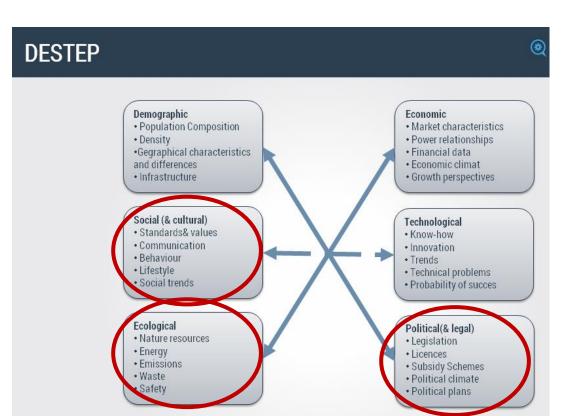

Cyber criminality

Life long learning

Every company - also in the hair & beauty sector - should deal with these kind of external factors, the so called: **DESTEP-** or **PESTEL** factors

Also about the topic: health & safety and sustainability

#### Life Cycle: Four Basic Stages

Re-drawn from the book "Universal Principles of Design" © 2003 Rockport Publishers

idea-sandbox.com

|                                      | The world we live in - the DESTEP factors (or PESTEL)  (these factors are impossible to influence) |                    |               |                                |                                                                                                                                                                                                                                                                                                                                                                                                                                                                                                                                                                                                                                                                                                                                                                                                                                                                                                                                                                                                                                                                                                                                                                                                                                                                                                                                                                                                                                                                                                                                                                                                                                                                                                                                                                                                                                                                                                                                                                                                                                                                                                                                |  |
|--------------------------------------|----------------------------------------------------------------------------------------------------|--------------------|---------------|--------------------------------|--------------------------------------------------------------------------------------------------------------------------------------------------------------------------------------------------------------------------------------------------------------------------------------------------------------------------------------------------------------------------------------------------------------------------------------------------------------------------------------------------------------------------------------------------------------------------------------------------------------------------------------------------------------------------------------------------------------------------------------------------------------------------------------------------------------------------------------------------------------------------------------------------------------------------------------------------------------------------------------------------------------------------------------------------------------------------------------------------------------------------------------------------------------------------------------------------------------------------------------------------------------------------------------------------------------------------------------------------------------------------------------------------------------------------------------------------------------------------------------------------------------------------------------------------------------------------------------------------------------------------------------------------------------------------------------------------------------------------------------------------------------------------------------------------------------------------------------------------------------------------------------------------------------------------------------------------------------------------------------------------------------------------------------------------------------------------------------------------------------------------------|--|
| Demography                           | Economics                                                                                          | Social / cultural  | Technology    | Ecology                        | Politics & society                                                                                                                                                                                                                                                                                                                                                                                                                                                                                                                                                                                                                                                                                                                                                                                                                                                                                                                                                                                                                                                                                                                                                                                                                                                                                                                                                                                                                                                                                                                                                                                                                                                                                                                                                                                                                                                                                                                                                                                                                                                                                                             |  |
|                                      | Competitors                                                                                        |                    | Clients       |                                |                                                                                                                                                                                                                                                                                                                                                                                                                                                                                                                                                                                                                                                                                                                                                                                                                                                                                                                                                                                                                                                                                                                                                                                                                                                                                                                                                                                                                                                                                                                                                                                                                                                                                                                                                                                                                                                                                                                                                                                                                                                                                                                                |  |
|                                      | company waits till to invest. Then the                                                             |                    |               |                                | These companies lac of vision and |  |
|                                      |                                                                                                    | 34% Early majority | 34% Late majo | ority                          |                                                                                                                                                                                                                                                                                                                                                                                                                                                                                                                                                                                                                                                                                                                                                                                                                                                                                                                                                                                                                                                                                                                                                                                                                                                                                                                                                                                                                                                                                                                                                                                                                                                                                                                                                                                                                                                                                                                                                                                                                                                                                                                                |  |
| 2.5% Innovators 13,5% Early adopters |                                                                                                    |                    | 16% Laggards  |                                |                                                                                                                                                                                                                                                                                                                                                                                                                                                                                                                                                                                                                                                                                                                                                                                                                                                                                                                                                                                                                                                                                                                                                                                                                                                                                                                                                                                                                                                                                                                                                                                                                                                                                                                                                                                                                                                                                                                                                                                                                                                                                                                                |  |
| High focus o                         | High focus on their surrounding                                                                    |                    |               | Low focus on their surrounding |                                                                                                                                                                                                                                                                                                                                                                                                                                                                                                                                                                                                                                                                                                                                                                                                                                                                                                                                                                                                                                                                                                                                                                                                                                                                                                                                                                                                                                                                                                                                                                                                                                                                                                                                                                                                                                                                                                                                                                                                                                                                                                                                |  |

| The world we live in - the DESTEP factors (or PESTEL)  ( these factors are impossible to be influenced) |                     |                    |                                |         |                    |
|---------------------------------------------------------------------------------------------------------|---------------------|--------------------|--------------------------------|---------|--------------------|
| Demography                                                                                              | Economics           | Social / cultural  | Technology                     | Ecology | Politics & society |
| Competitors                                                                                             |                     |                    | Clients                        |         |                    |
| 2,5% Innovators                                                                                         | 13,5% Early adopter | 34% Early majority | 34% Late major                 |         | aggards            |
| High focus on their surrounding                                                                         |                     |                    | Low focus on their surrounding |         |                    |

| The world we live in - the DESTEP factors (or PESTEL)  (these factors are impossible to influence) |           |                   |            |         |                    |
|----------------------------------------------------------------------------------------------------|-----------|-------------------|------------|---------|--------------------|
| Demography                                                                                         | Economics | Social / cultural | Technology | Ecology | Politics & society |
| Competitors                                                                                        |           | Clients           |            |         |                    |